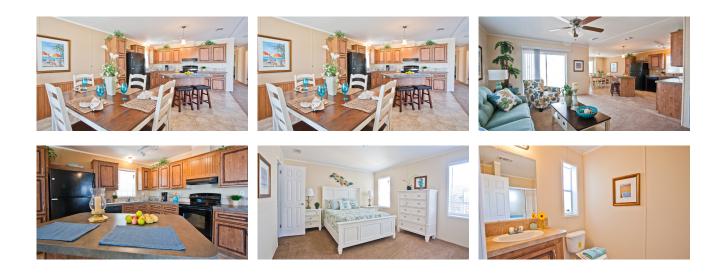

'Brookside Hideaway' is a beautiful new model home whose name derives from its desirable, peaceful location on along the canal that runs along the perimeter of the community. Separated from the canal by a jogging path, it is ideal for a fitness enthusiast, or a family with a pet who loves to run. The driveway leads to a car port, beside which a short flight of stairs leads to a charming porch that presents views of the lush greenery. From the porch, two sliding glass doors lead into a spacious open-plan living, dining and kitchen. The living area's soft carpeted floors have been recently upgraded with hardwood laminate flooring (not shown), while the dining and kitchen have maintenance-free tiled flooring. The entire room is bright with vertical sliding glass windows inviting in ample natural light. Mini blind treatment on the windows helps in maintaining privacy indoors. Soothing shades of beige and white create a relaxing atmosphere, while a chandelier fan adds a touch of elegance to the living space. The large kitchen has lovely wood toned cabinetry with ample storage. Essential modern appliances in sleek black add a striking contrast. These include a dishwasher, smooth top range and refrigerator. An island counter, which is set at an angle, adds an interesting design feature. It has storage cabinets underneath and an overhang that makes it an ideal breakfast counter or snack bar. Track lighting adds an artistic touch to the kitchen space. Beyond the kitchen is the dining area with two wide windows that fill the area with natural light. The master bedroom in 'Brookside Hideaway' has soft brown wall-to-wall carpeted flooring that adds a cozy ambiance. It has two sliding glass windows that frame the tropical greenery in the surrounding area. The en suite bath is smart and elegant, carrying through the beige and white color palette. It has a built-in counter top basin with storage underneath, and a glass shower enclosure. Light enters through the sliding window in the corner, bringing a fresh ambiance to the bath. Finally, like all homes in this desirable lakeside community you will appreciate off-street covered parking, central air and heat, your own outdoor storage shed, and access to the community's extensive recreational amenities including fitness, tennis, basketball, shuffleboard, putting green, clubhouse, sauna, heated pool complex, lake recreation and more.

## Many more photos of 'Brookside Hideaway' can be found on our Facebook page. Click here!