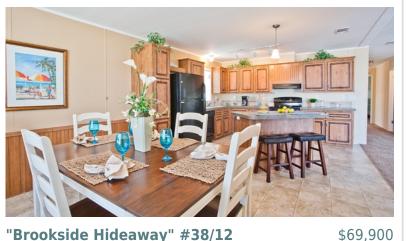

## "BROOKSIDE HIDEAWAY" #38/12

| Year Built      | 2013  |
|-----------------|-------|
| Bedrooms        | 3     |
| Bathrooms       | 2     |
| Square Feet     | 1568  |
| Furnished       | Yes   |
| School District | Davie |

'Brookside Hideaway' is a beautiful new model home whose name derives from its desirable, peaceful location on along the canal that runs along the perimeter of the community. Separated from the canal by a jogging path, it is ideal for a fitness enthusiast, or a family with a pet who loves to run. The driveway leads to a car port, beside which a short flight of stairs leads to a charming porch that presents views of the lush greenery. From the porch, two sliding glass doors lead into a spacious open-plan living, dining and kitchen. The living area's soft carpeted floors have been recently upgraded with hardwood laminate flooring (not shown), while the dining and kitchen have maintenance-free tiled flooring. The entire room is bright with vertical sliding glass windows inviting in ample natural light. Mini blind treatment on the windows helps in maintaining privacy indoors. Soothing shades of beige and white create a relaxing atmosphere, while a chandelier fan adds a touch of elegance to the living space. The large kitchen has lovely wood toned cabinetry with ample storage. Essential modern appliances in sleek black add a striking contrast. These include a dishwasher, smooth top range and refrigerator. An island counter, which is set at an angle, adds an interesting design feature. It has storage cabinets underneath and an overhang that makes it an ideal breakfast counter or snack bar. Track lighting adds an artistic touch to the kitchen space. Beyond the kitchen is the dining area with two wide windows that fill the area with natural light. The master bedroom in 'Brookside Hideaway' has soft brown wall-to-wall carpeted flooring that adds a cozy ambiance. It has two sliding glass windows that frame the tropical greenery in the surrounding area. The en suite bath is smart and elegant, carrying through the beige and white color palette. It has a built-in counter top basin with storage underneath, and a glass shower enclosure. Light enters through the sliding window in the corner, bringing a fresh ambiance to the bath. Finally, like all homes in this desirable lakeside community you will appreciate off-street covered parking, central air and heat, your own outdoor storage shed, and access to the community's extensive recreational amenities including fitness, tennis, basketball, shuffleboard, putting green, clubhouse, sauna, heated pool complex, lake recreation and more.