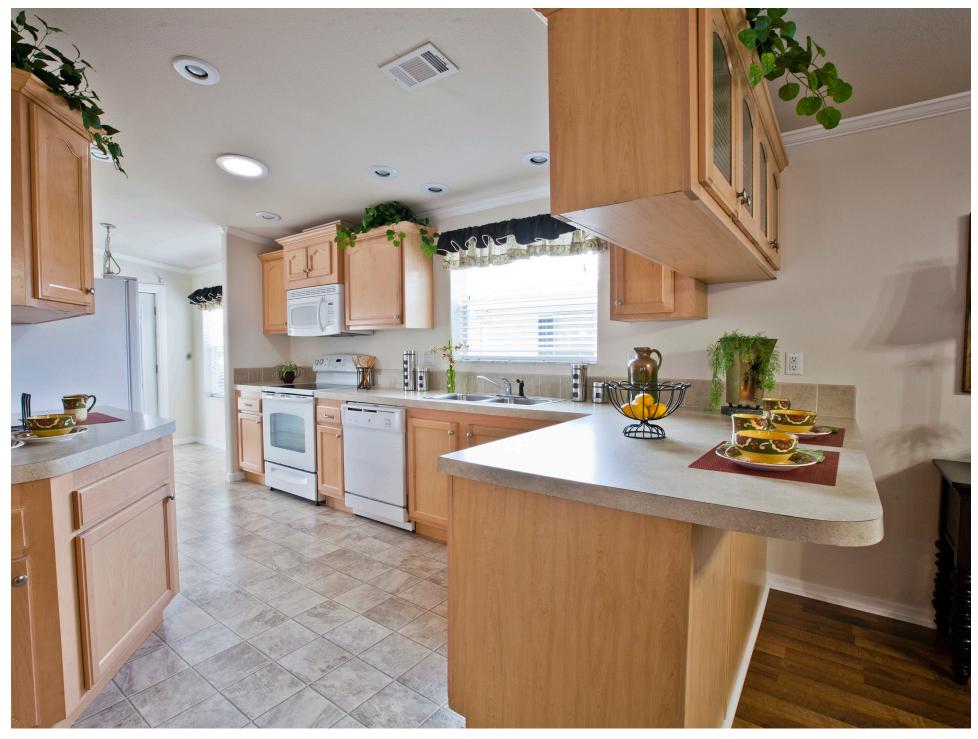

Upgrades shown: Half porch and French doors.

Upgrades shown: Half porch.

Upgrades shown: Hardwood laminate and ceramic tile flooring.

Upgrades shown: Paned French doors, ceramic tile flooring and upgraded refrigerator.

Upgrades shown: Ceramic tile & hardwood laminate flooring and upgraded refrigerator.

Upgrades shown: Hardwood laminate flooring and upgraded lighting.