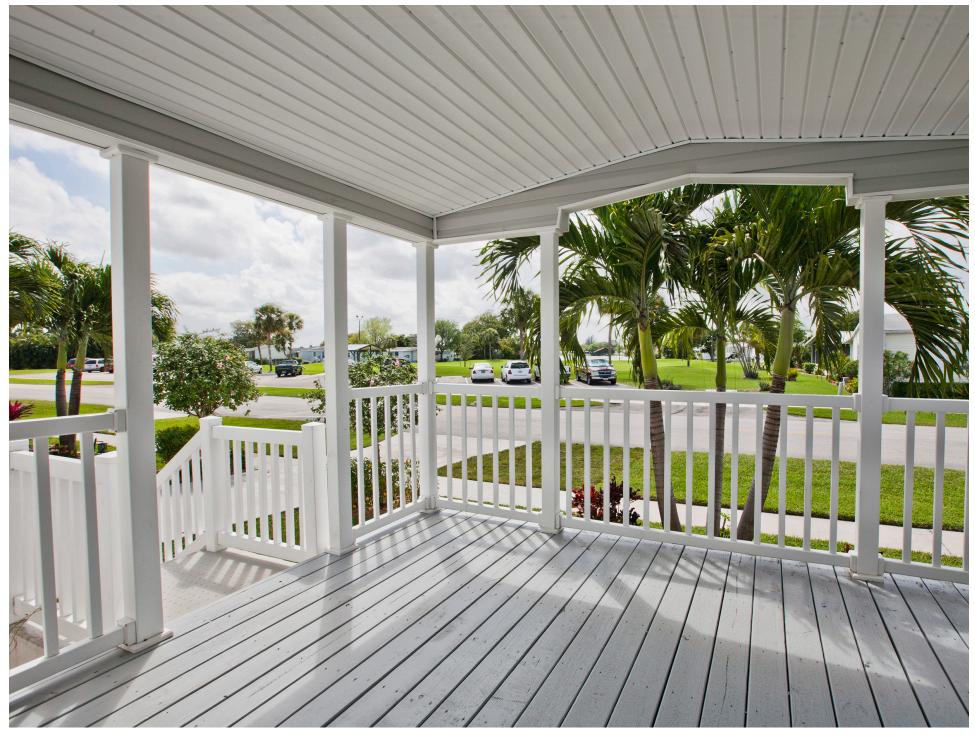

Upgrades shown: Half porch and French doors.

Upgrades shown: Half porch.

Upgrades shown: Hardwood laminate and ceramic tile flooring.

Upgrades shown: Paned French doors, ceramic tile flooring and upgraded refrigerator.