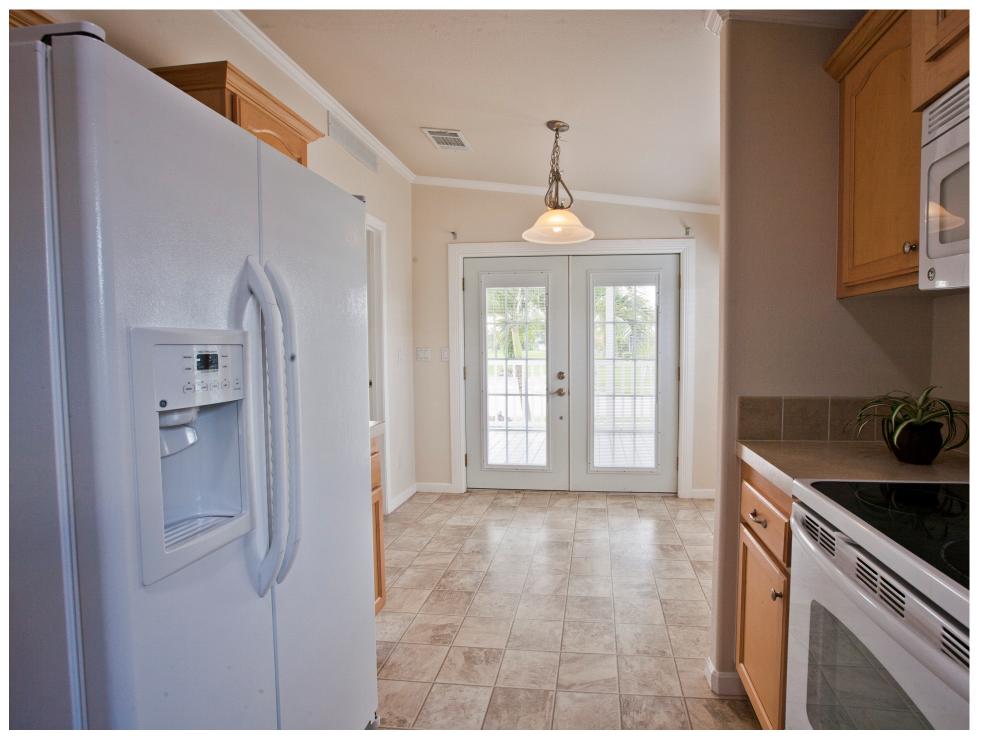

Upgrades shown: Half porch and French doors.

Upgrades shown: Half porch.

Upgrades shown: Hardwood laminate and ceramic tile flooring.

Upgrades shown: Paned French doors, ceramic tile flooring and upgraded refrigerator.