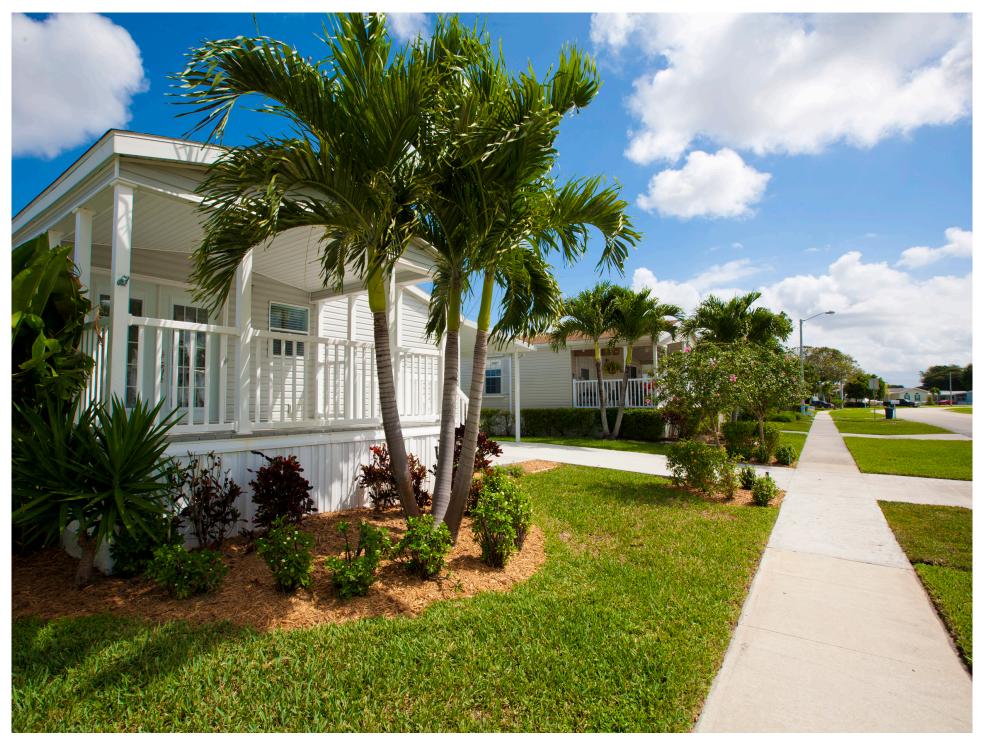

## "Happy Oak" Skyline Model Home

Affordable Living At Its Finest

PARADISE VILLAGE

3 Bedroom, 2 Baths, 1,456 SF Shown with miscellaneous options

PARADISE VILLAGE

Affordable Living At Its Finest

REXMERE VILLAGE

Upgrades shown: Half porch and French doors.

Upgrades shown: Half porch.

Upgrades shown: Hardwood laminate and ceramic tile flooring.

Upgrades shown: Paned French doors, ceramic tile flooring and upgraded refrigerator.