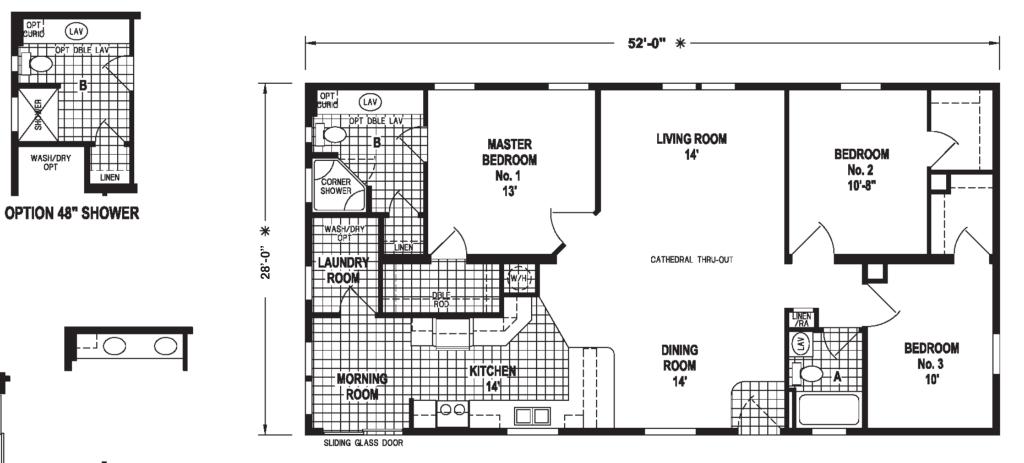

## "Happy Oak" Skyline Model Home

Affordable Living At Its Finest

PARADISE VILLAGE

3 Bedroom, 2 Baths, 1,456 SF Shown with miscellaneous options

PARADISE VILLAGE

Affordable Living At Its Finest

REXMERE VILLAGE