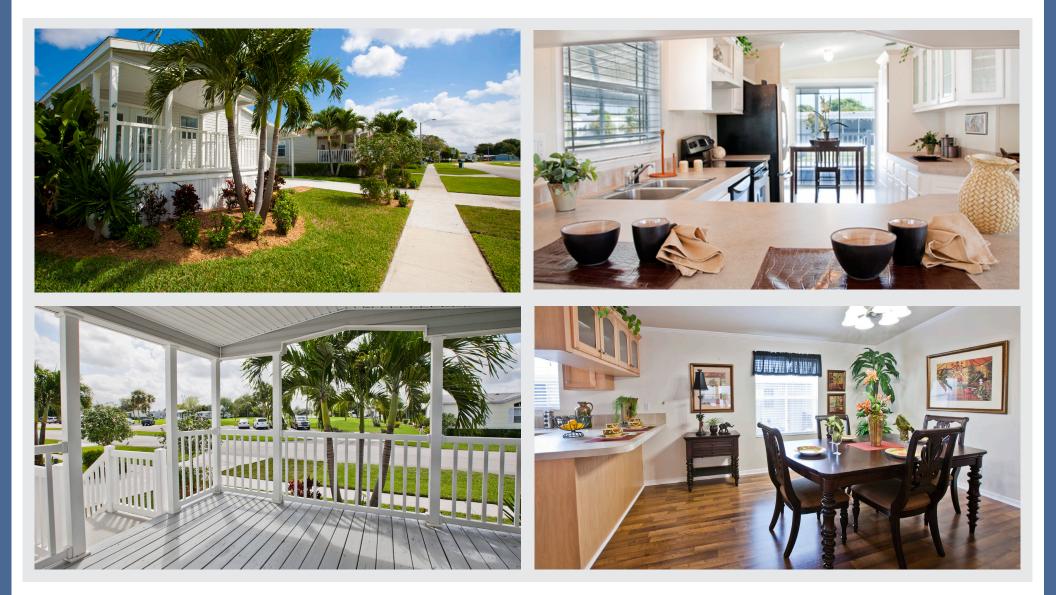

## "Happy Oak" Skyline Model Home

Affordable Living At Its Finest

PARADISE VILLAGE

3 Bedroom, 2 Baths, 1,456 SF Shown with miscellaneous options

PARADISE VILLAGE

Affordable Living At Its Finest

REXMERE VILLAGE

Upgrades shown: Half porch and French doors.

Upgrades shown: Half porch.

Upgrades shown: Hardwood laminate and ceramic tile flooring.

Upgrades shown: Paned French doors, ceramic tile flooring and upgraded refrigerator.

Upgrades shown: Ceramic tile & hardwood laminate flooring and upgraded refrigerator.

Upgrades shown: Hardwood laminate flooring and upgraded lighting.