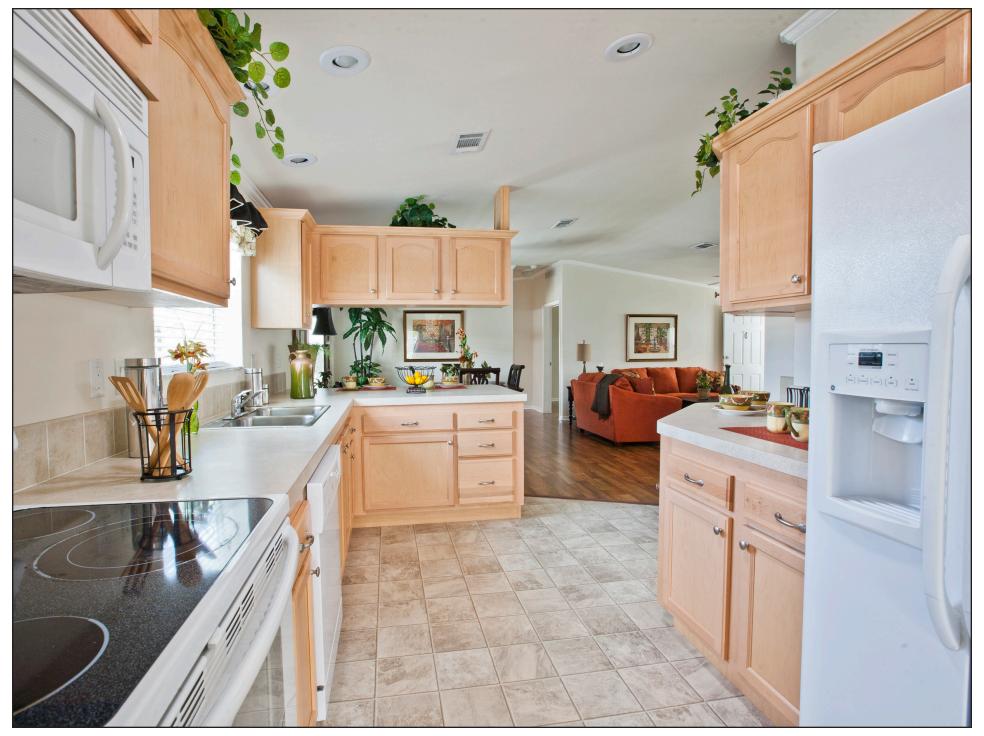

Upgrades shown: Ceramic tile & hardwood laminate flooring and upgraded refrigerator.

Upgrades shown: Hardwood laminate flooring and upgraded lighting.