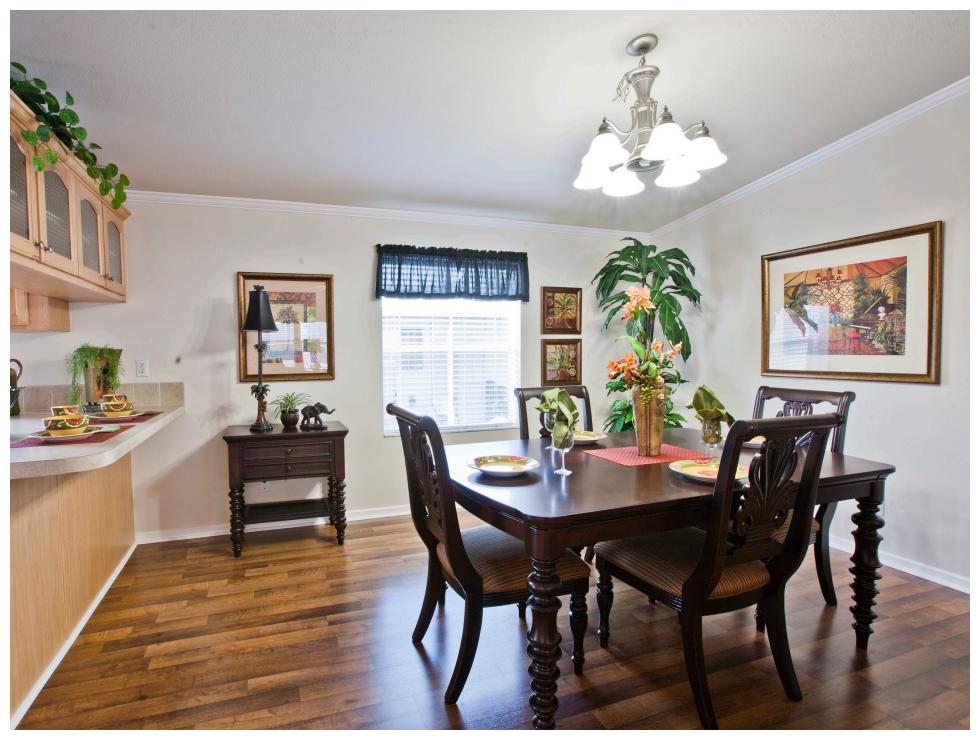

Upgrades shown: Ceramic tile & hardwood laminate flooring and upgraded refrigerator.

Upgrades shown: Hardwood laminate flooring and upgraded lighting.