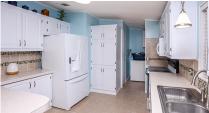

'Whimsy Woods Cottage' is a charming 3-bedroom, 2-bathroom home immaculately maintained both inside and out. This cozy abode offers a warm and inviting space with its desirable open concept layout hardwood laminate flooring throughout and the enclosed side patio (perfect for enjoying the South Florida's enviable weather and evening breezes) with lovely tiled flooring. The lush beauty of the landscaping and mature trees surrounding the property provide shade and tranquility. The kitchen features a tasteful wood panel upgrade, complemented by a stylish LG white refridgerator and newer cabinets, ensuring both functionality and aesthetics. Vaulted ceilings with ceiling fans add a sense of air, space and light, further enhancing the ambiance. The master bedroom exudes warmth and invites relaxation, with its en suite master bathroom offering his-and-hers sinks for added convenience. Updates include a 10-year-old roof, a 7-year-old A/C unit, and the many benefits of a modern, tankless water heater. As an added bonus, the washer and dryer are included in the price. Finally, like every home in this wonderful lakeside community, this house includes central air and heat, off-street covered parking, professional landscaping, a large storage shed, and resort-like amenities including tennis, basketball, shuffleboard, a golf putting green, playgrounds, library, clubhouse, exercise classes, sauna, and a large heated pool complex with fabulous lake views.