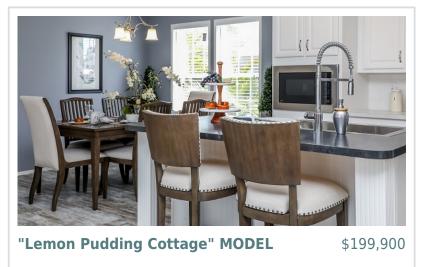

## "LEMON PUDDING COTTAGE" MODEL

| Year Built      | 2023     |
|-----------------|----------|
| Bedrooms        | 4        |
| Bathrooms       | 2        |
| Square Feet     | 1682     |
| Furnished       | Optional |
| School District | Davie    |

NOTE: PRICING\* IS BASE PRICE BEFORE UPGRADES.

'Lemon Pudding Cottage' is a delightful charmer with builder warranty. From the curb, this precious home attracts with its sunny tropical exterior, bay windows and half porch. Generous landscaping, including mature trees, shrubbery and manicured grass enhance its curb appeal. Step inside and be wowed by the ultra modern open concept luxury. The living room, dining room and kitchen are combined in an L-Shaped arrangement. The entire area has lovely plank flooring. The living area is bright and airy with ample natural light invited through three windows, all pre-treated with custom mini-blinds. The kitchen stands opposite the living area with an open counter serving as a visual divider between the two spaces. The counter has an overhang, making it perfect for doubling as a bar with stools when entertaining guests or as a snackbar option for casual meals. The kitchen is modern with all-white cabinets beautifully contrasted by dark grey countertops. It comes equipped with essential modern appliances in a luxurious stainless-steel finish. These include a smooth top range, built-in microwave, side-by-side refrigerator with door-through ice and dishwasher. The laundry area is in a recess just off the kitchen. The dining room is amply bright with natural light from the nearby windows as well as the elegant chandelier hanging over the place reserved for the dining table. The master bedroom in 'Lemon Pudding Cottage' is spacious and cheerful. The en suite master bath is luxurious with 'his & hers' countertop basins, a modern shower enclosure with sliding glass doors and a Roman soaking tub ideal for relaxing in bubbles. Finally, like all homes in this lovely lakeside community, you will enjoy central air and heat, off-street covered parking, your own outdoor storage shed, professional landscaping and sprinkler system, and access to the community's extensive recreational amenities including enormous heated pool complex, new fitness center overlooking the pool and lake, tennis, basketball, clubhouse, sauna, lake recreation and more.