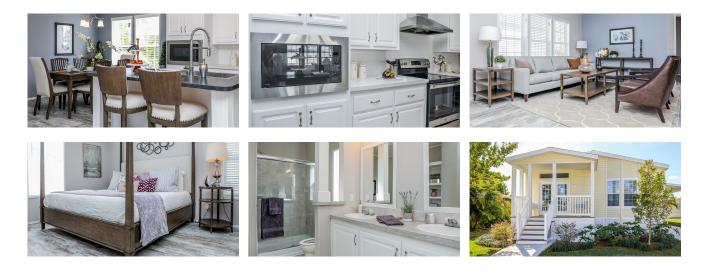

NOTE: PRICING\* IS BASE PRICE BEFORE UPGRADES.

'Lemon Pudding Cottage' is a delightful charmer with builder warranty. From the curb, this precious home attracts with its sunny tropical exterior, bay windows and half porch. Generous landscaping, including mature trees, shrubbery and manicured grass enhance its curb appeal. Step inside and be wowed by the ultra modern open concept luxury. The living room, dining room and kitchen are combined in an L-Shaped arrangement. The entire area has lovely plank flooring. The living area is bright and airy with ample natural light invited through three windows, all pre-treated with custom mini-blinds. The kitchen stands opposite the living area with an open counter serving as a visual divider between the two spaces. The counter has an overhang, making it perfect for doubling as a bar with stools when entertaining guests or as a snackbar option for casual meals. The kitchen is modern with all-white cabinets beautifully contrasted by dark grey countertops. It comes equipped with essential modern appliances in a luxurious stainless-steel finish. These include a smooth top range, built-in microwave, side-by-side refrigerator with door-through ice and dishwasher. The laundry area is in a recess just off the kitchen. The dining room is amply bright with natural light from the nearby windows as well as the elegant chandelier hanging over the place reserved for the dining table. The master bedroom in 'Lemon Pudding Cottage' is spacious and cheerful. The en suite master bath is luxurious with 'his & hers' countertop basins, a modern shower enclosure with sliding glass doors and a Roman soaking tub ideal for relaxing in bubbles. Finally, like all homes in this lovely lakeside community, you will enjoy central air and heat, off-street covered parking, your own outdoor storage shed, professional landscaping and sprinkler system, and access to the community's extensive recreational amenities including enormous heated pool complex, new fitness center overlooking the pool and lake, tennis, basketball, clubhouse, sauna, lake recreation and more.